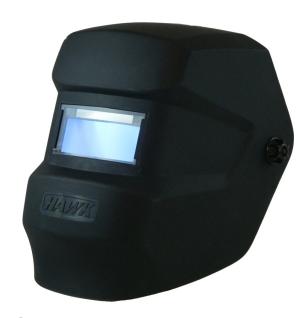

## Black (Hawk) - 0300 - (S240-10)

The Hawk® is perfect for general welding applications. It is one of the lightest helmets, comfortable for all day use. The Hawk® provides excellent head, neck and ear coverage. The Hawk® has a 2x4" viewing area, 03-OP Outside and Inside Cover Plate, and 04-HG Replacement Headgear.