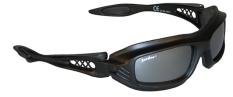

## Coronado - ()

The Coronado gives the look of fashion eyewear with the protection of goggles. A clean low cut padding couples the eyes increasing protection as well as comfort. Removable temples give way to a strap should you desire a tighter fit. Looking great never protected so well.