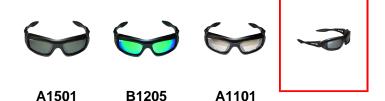

## **Additional Product Information**

| Part #     | Frame Color   | Lens Type | Finish            | Coating    | Anti-Scratch | n Magnification |
|------------|---------------|-----------|-------------------|------------|--------------|-----------------|
| G-COR-A110 | I Flat Black  | Clear     | Silver Mirror     | Hardcoated | No           | N/A             |
| G-COR-B120 | 5 Black Gloss | Smoke     | Blue/Green Mirror | Hardcoated | No           | N/A             |
| G-COR-A150 | I Flat Black  | IR5       | Mirror            | Hardcoated | No           | N/A             |