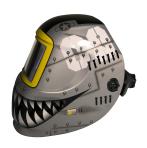

## Fighting Tiger (Carrera) - 0171 - (4500V)

The Carrera™ ArcOne® helmet is ultra-light, and has a sleek, modern design. It has a wider fit popular for all welders. Built with many features from the professional and Industrial grade helmets for the everyday welder looking to make quick work of most welding applications. The Carrera™ is also ideal for students.

It features: True Color Technology, Shade Control, Grind Mode, Sensitivity, Delay. All Carrera™ ArcOne® Auto-Darkening lenses meet ANSI and CSA and are CE approved.

Click here to view the Carrera™ Brochure.



## Other Views:





## Additional Filter Options



## 4500V

Light State 4
Dark State 9-13
Digital No Value
Sensitivity Variable
Grind Yes
Delay Variable
TIG Rating Amps 25
No. of Sensors 4
Regulation In

Viewing Area 7.1 sq. in.
Auto Variable No Value
Memory No Value
i-TIG No Value
Inside Cover Plate 03-OP
Outside Cover Plate 09-OP-5 for
Eagle / 04-OP for Carrera
Replacement Headgear 15-HG
Center Section No Value