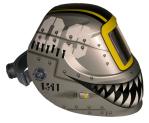

## Fighting Tiger (Carrera) - 0171 - (4500V)

The Carrera™ ArcOne® helmet is ultra-light, and has a sleek, modern design. It has a wider fit popular for all welders. Built with many features from the professional and Industrial grade helmets for the everyday welder looking to make quick work of most welding applications. The Carrera™ is also ideal for students.

It features: True Color Technology, Shade Control, Grind Mode, Sensitivity, Delay. All Carrera™ ArcOne® Auto-Darkening lenses meet ANSI and CSA and are CE approved.

Click here to view the Carrera™ Brochure.



## Other Views:





## Additional Filter Options



## 4500V

Light State 4
Dark State 9-13
Digital No Value
Sensitivity Variable
Grind Yes
Delay Variable
TIG Rating Amps 25
No. of Sensors 4
Regulation In

Viewing Area 7.1 sq. in.
Auto Variable No Value
Memory No Value
i-TIG No Value
Inside Cover Plate 03-OP
Outside Cover Plate 09-OP-5 for
Eagle / 04-OP for Carrera
Replacement Headgear 15-HG
Center Section No Value