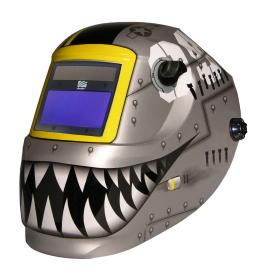

## Fighting Tiger (Carrera) - 0171 - (4500V)

The Carrera™ ArcOne® helmet is ultra-light, and has a sleek, modern design. It has a wider fit popular for all welders. Built with many features from the professional and Industrial grade helmets for the everyday welder looking to make quick work of most welding applications. The Carrera™ is also ideal for students.

It features: True Color Technology, Shade Control, Grind Mode, Sensitivity, Delay. All Carrera™ ArcOne® Auto-Darkening lenses meet ANSI and CSA and are CE approved.

Click here to view the Carrera™ Brochure.