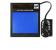

## **El Diablo - 1579 - (BFFVX)**

The Vision hood is light, slim and will fit into tight areas, all while offering optimal face, ear and neck coverage. The ArcOne Vision helmet series offers premium quality features for heavy-duty, all-day welding.

This helmet is available with the BFF® lens, featuring HD technology and the largest viewing area on the market at 17 square inches!

Click here to view the Vision Brochure.

All Vision Auto-Darkening filters are ANSI and CSA approved.