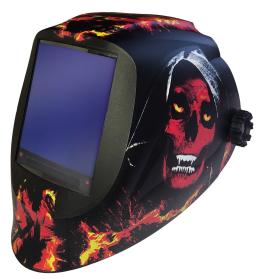

## **El Diablo - 1579 - (BFFVX)**

The Vision hood is light, slim and will fit into tight areas, all while offering optimal face, ear and neck coverage. The ArcOne Vision helmet series offers premium quality features for heavy-duty, all-day welding.

Featuring: HD Technology, Best-in-class optical clarity & sensitivity, X-TIG technology: ideal for low amp TIG welding, Large viewing areas, Dust and water resistant to withstand the toughest conditions, Wide dark state shade range, ComfaGear® headgear, Patented cover plate quick-change system.

This helmet is available with the BFF® lens, featuring HD technology and the largest viewing area on the market at 17 square inches!

Click here to view the Vision Brochure.

All Vision Auto-Darkening filters are ANSI and CSA approved.