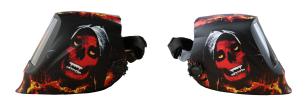

*El Diablo - 1579 - (BFFVX)**

The Vision hood is light, slim and will fit into tight areas, all while offering optimal face, ear and neck coverage. The ArcOne Vision helmet series offers premium quality features for heavy-duty, all-day welding.

Featuring: HD Technology, Best-in-class optical clarity & sensitivity, X-TIG technology: ideal for low amp TIG welding, Large viewing areas, Dust and water resistant to withstand the toughest conditions, Wide dark state shade range, ComfaGear® headgear, Patented cover plate quick-change system.

This helmet is available with the BFF® lens, featuring HD technology and the largest viewing area on the market at 17 square inches!

Click here to view the Vision Brochure.

All Vision Auto-Darkening filters are ANSI and CSA approved.



## Other Views:



## Additional Filter Options









IDF81

1 X81VX

X54V

## **BFFVX**

X54Vi

Light State 3
Dark State 5-13
Digital No
Sensitivity Variable
Grind Yes
Delay Yes
TIG Rating Amps 5
No. of Sensors 3
Regulation In

Viewing Area 17 sq. in.
Auto Variable No Value
Memory No Value
i-TIG No Value
Inside Cover Plate 02-OP
Outside Cover Plate 02-OP
Replacement Headgear APAIRDUCT-01 for AP / 15-HG for
Vision