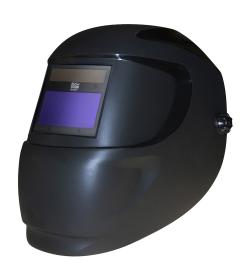

## Black (Carrera) - 0100 - (4500V)

The Carrera<sup>™</sup> ArcOne® helmet is ultra-light, and has a sleek, modern design. It has a wider fit popular for all welders. Built with many features from the professional and Industrial grade helmets for the everyday welder looking to make quick work of most welding applications. The Carrera<sup>™</sup> is also ideal for students.

It features: True Color Technology, Shade Control, Grind Mode, Sensitivity, Delay. All Carrera™ ArcOne® Auto-Darkening lenses meet ANSI and CSA and are CE approved.

Click here to view the Carrera™ Brochure.