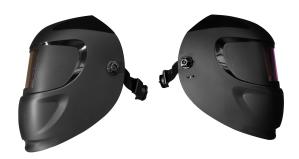

## Black (Carrera) - 0100 - (4500V)

The Carrera<sup>™</sup> ArcOne® helmet is ultra-light, and has a sleek, modern design. It has a wider fit popular for all welders. Built with many features from the professional and Industrial grade helmets for the everyday welder looking to make quick work of most welding applications. The Carrera<sup>™</sup> is also ideal for students.

It features: True Color Technology, Shade Control, Grind Mode, Sensitivity, Delay. All Carrera™ ArcOne® Auto-Darkening lenses meet ANSI and CSA and are CE approved.

Click here to view the Carrera™ Brochure.



## Other Views:



## Additional Filter Options



## 4500V

Light State 4
Dark State 9-13
Digital No Value
Sensitivity Variable
Grind Yes
Delay Variable
TIG Rating Amps 25
No. of Sensors 4
Regulation In

Viewing Area 7.1 sq. in.
Auto Variable No Value
Memory No Value
i-TIG No Value
Inside Cover Plate 03-OP
Outside Cover Plate 09-OP-5 for
Eagle / 04-OP for Carrera
Replacement Headgear 15-HG
Center Section No Value